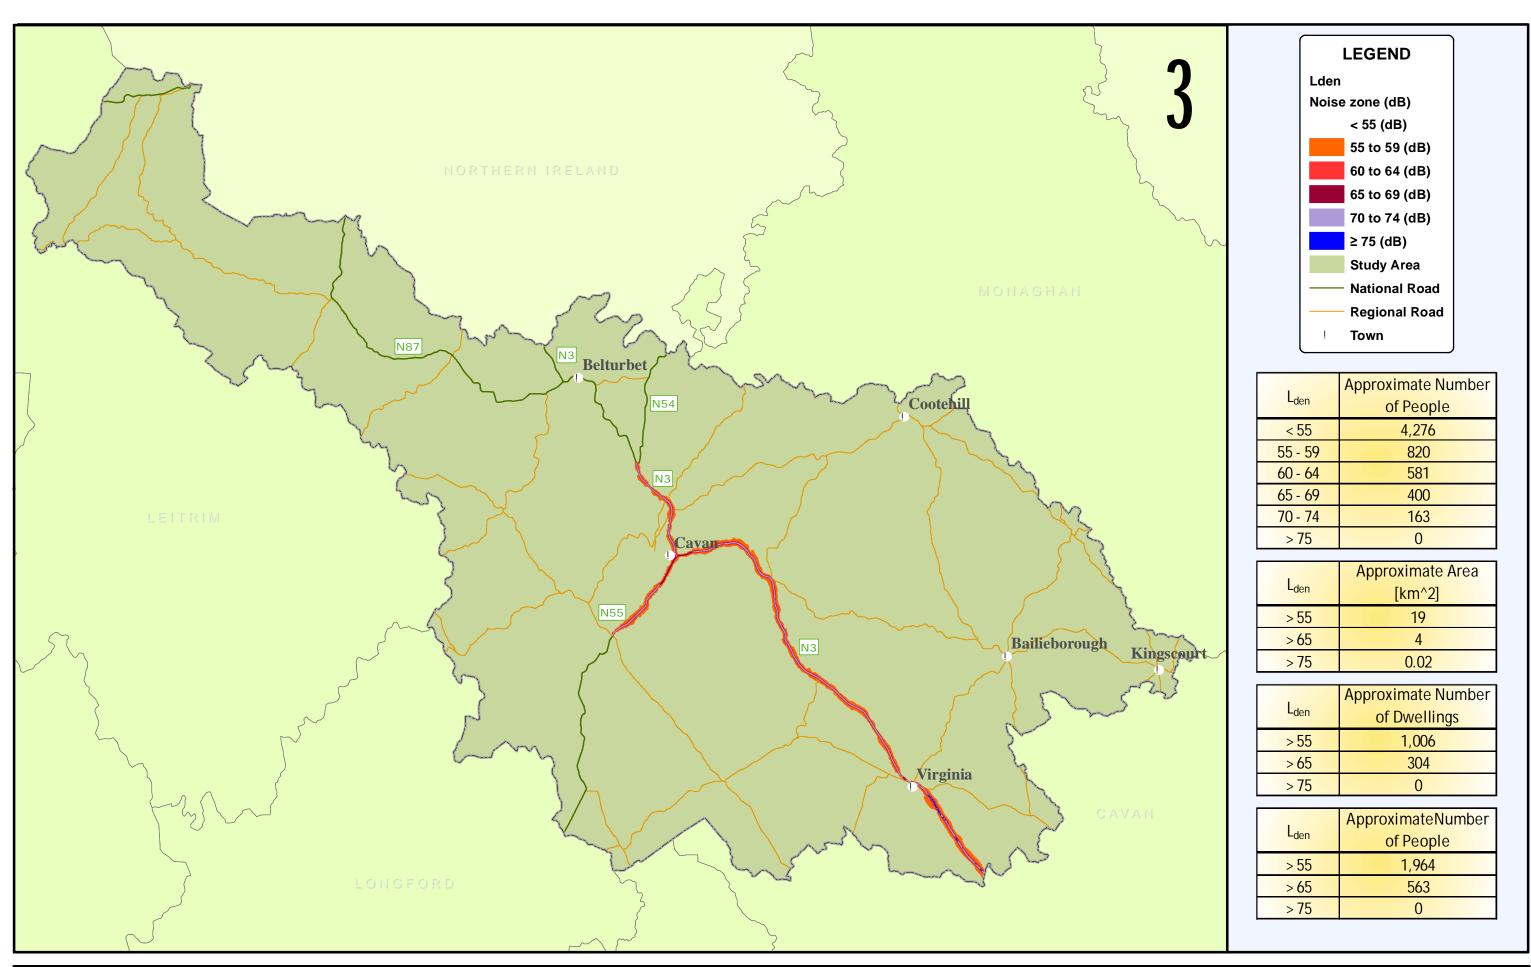

| Project | Strategic Noise Mapping Phase 2 (2012) | 0 5 10 20 Kilometers               | This strategic noise map presents a graphical representation of weighter<br>average night time (Lnight) road traffic noise levels in Co Cavan.<br>The map has been developed in accordance with S.I. No. 140 / 2006 (the<br>a representation of the average environmental noise levels over one con                                                                                                                               |
|---------|----------------------------------------|------------------------------------|-----------------------------------------------------------------------------------------------------------------------------------------------------------------------------------------------------------------------------------------------------------------------------------------------------------------------------------------------------------------------------------------------------------------------------------|
| Title   | Lden (dB) - County Cavan               | Coordinate System: TM65 Irish Grid | a representation of the average environmental noise reverse of the Common<br>noise mapping strategy which can be primarily used as a strategic tool for<br>is not suitable for local noise assessments.<br>National and regional roads deemed to be carrying in excess of 3 million<br>this national study.<br>Ordnance Survey Ireland Licence No. EN0045212 (DigitalContract)<br>© Ordnance Survey Ireland/Government of Ireland |
|         |                                        |                                    |                                                                                                                                                                                                                                                                                                                                                                                                                                   |

ted predicted annual average (Lden) and annual

5 (the Environmental Noise Regulations) and is e complete year. This map forms part of a national ool for large scale planning or policy matters and

llion vehicle passages per year were assessed in