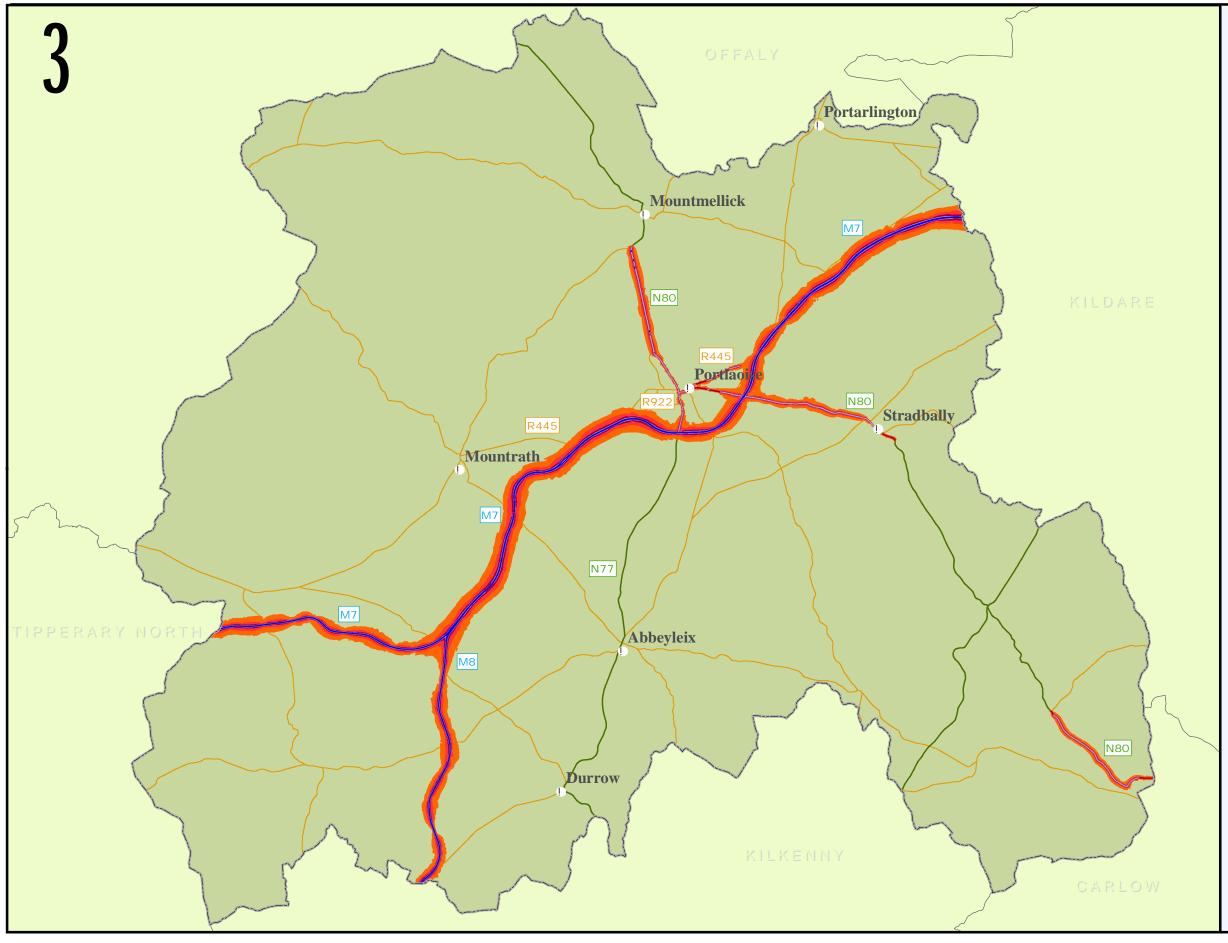

| Pro   | ject Strategic Noise Mapping Phase 2 (2012) | 0                                   | 5<br>I                    | ı        | 10<br>I<br>Kilometers | ı   | ı | ı | 20<br> |
|-------|---------------------------------------------|-------------------------------------|---------------------------|----------|-----------------------|-----|---|---|--------|
|       |                                             | Coordinate Sys                      | stem: TM65 Iri            | ish Grid |                       |     |   |   |        |
| Title | Lden (dB) - County Laois                    | <u>Data Source:</u><br><u>Date:</u> | Laois Co Co<br>September, |          | l Roads Author        | ity |   |   |        |

This strategic noise map presents a graphical representation of weighted predicted annual average (Lden) and annual average night time (Lnight) road traffic noise levels in Co Laois.

The map has been developed in accordance with S.I. No. 140 /2006 (the Environmental Noise Regulations) and is a representation of the average environmental noise levels over one complete year. This map forms part of a national noise mapping strategy which can be primarily used as a strategic tool for large scale planning or policy matters and is not suitable for local noise assessments.

National and regional roads deemed to be carrying in excess of 3 million vehicle passages per year were assessed in this national study.

Ordnance Survey Ireland Licence No. EN0045212 (DigitalContract)
© Ordnance Survey Ireland/Government of Ireland