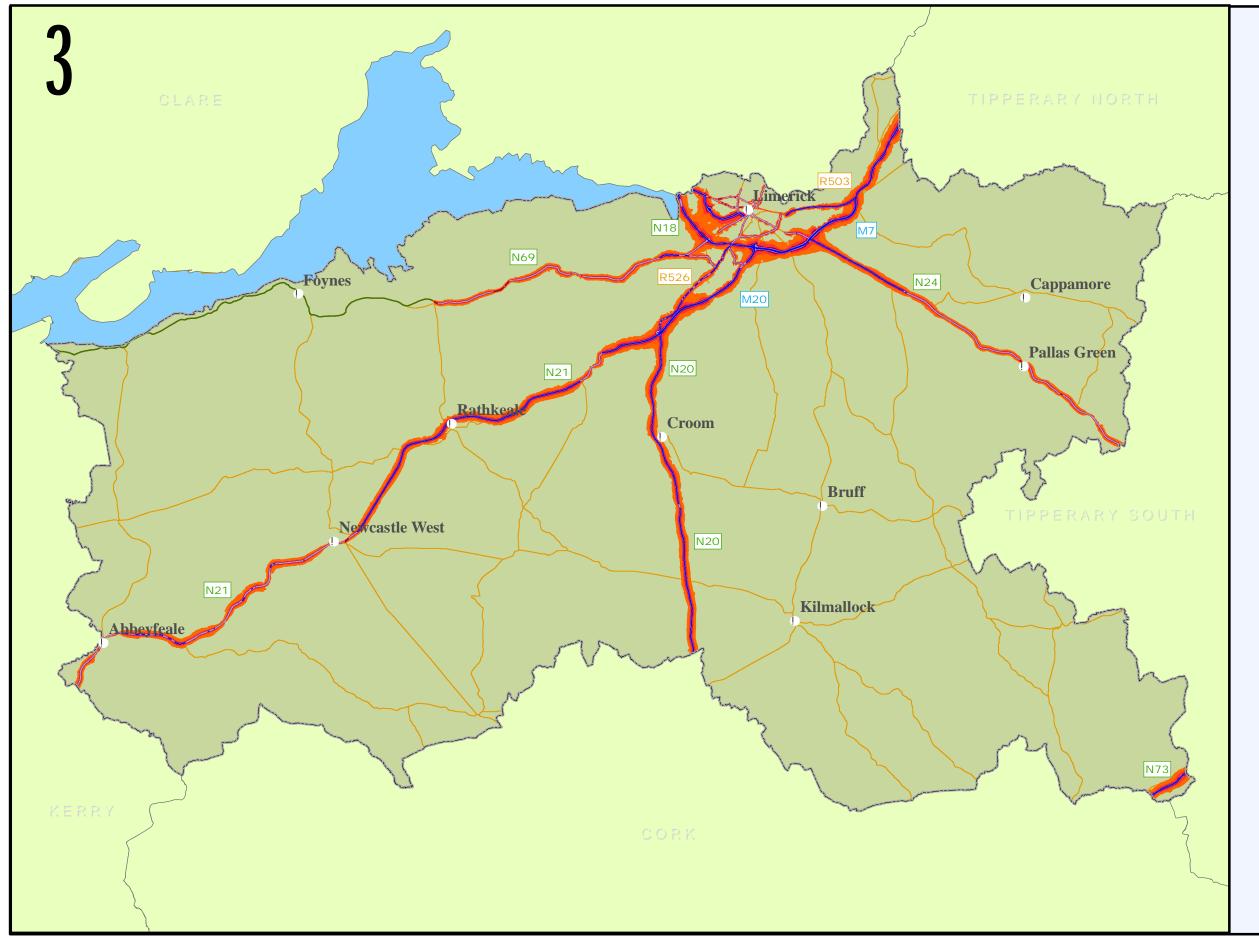

This strategic noise map presents a graphical representation of weighted predicted annual average (Lden) and annual average night time (Lnight) road traffic noise levels in Co Limerick & Limerick City.

The map has been developed in accordance with S.I. No. 140 /2006 (the Environmental Noise Regulations) and is a representation of the average environmental noise levels over one complete year. This map forms part of a national noise mapping strategy which can be primarily used as a strategic tool for large scale planning or policy matters and is not suitable for local noise assessments.

National and regional roads deemed to be carrying in excess of 3 million vehicle passages per year were assessed in this national study.

Ordnance Survey Ireland Licence No. EN0045212 (DigitalContract)
© Ordnance Survey Ireland/Government of Ireland