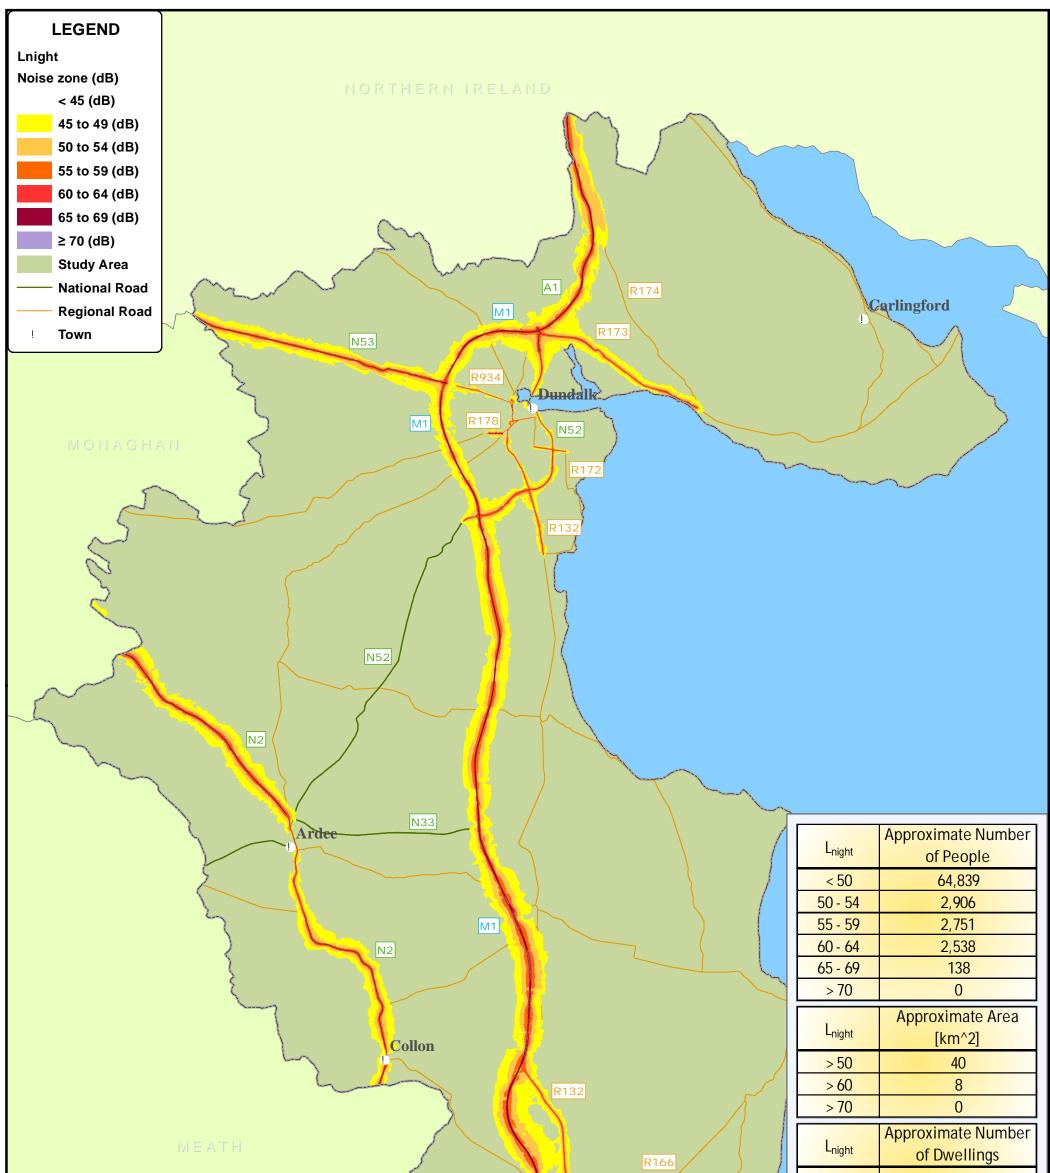

|                                                |                          | 51<br>R168                                                   | Drogheda                                                                                           | > 50<br>> 60<br>> 70                                                                               | 3,872<br>1,479<br>0                                                                                                                                                                                                                                           |
|------------------------------------------------|--------------------------|--------------------------------------------------------------|----------------------------------------------------------------------------------------------------|----------------------------------------------------------------------------------------------------|---------------------------------------------------------------------------------------------------------------------------------------------------------------------------------------------------------------------------------------------------------------|
|                                                | U                        |                                                              | 108                                                                                                | L <sub>night</sub>                                                                                 | Approximate Number<br>of People                                                                                                                                                                                                                               |
|                                                |                          |                                                              |                                                                                                    | > 50                                                                                               | 8,333                                                                                                                                                                                                                                                         |
|                                                |                          |                                                              | > 60                                                                                               | 2,676                                                                                              |                                                                                                                                                                                                                                                               |
|                                                |                          |                                                              |                                                                                                    | <mark>&gt; 70</mark>                                                                               | 0                                                                                                                                                                                                                                                             |
| Project Strategic Noise Mapping Phase 2 (2012) | 0<br>L<br>Coordinate Sys | 5 Kilometers<br>stem: TM65 Irish Grid                        | (Lnight) road traffic noise levels in Co Louth.<br>The map has been developed in accordance with S | S.I. No. 140 /2006 (the Enviro<br>olete year. This map forms pa<br>anning or policy matters and is | ted annual average (Lden) and annual average night tim<br>nmental Noise Regulations) and is a representation of th<br>rt of a national noise mapping strategy which can be<br>not suitable for local noise assessments.<br>passages per year were assessed in |
| Title Lnight (dB) - County Louth               | Data Source:             | Louth Co Co.;<br>National Roads Authority<br>September, 2012 | An tÚdarás um Bóithre Náisiúnta<br>Ordnance Survey Ireland Licence No. EN0045212 (DigitalContract) |                                                                                                    |                                                                                                                                                                                                                                                               |