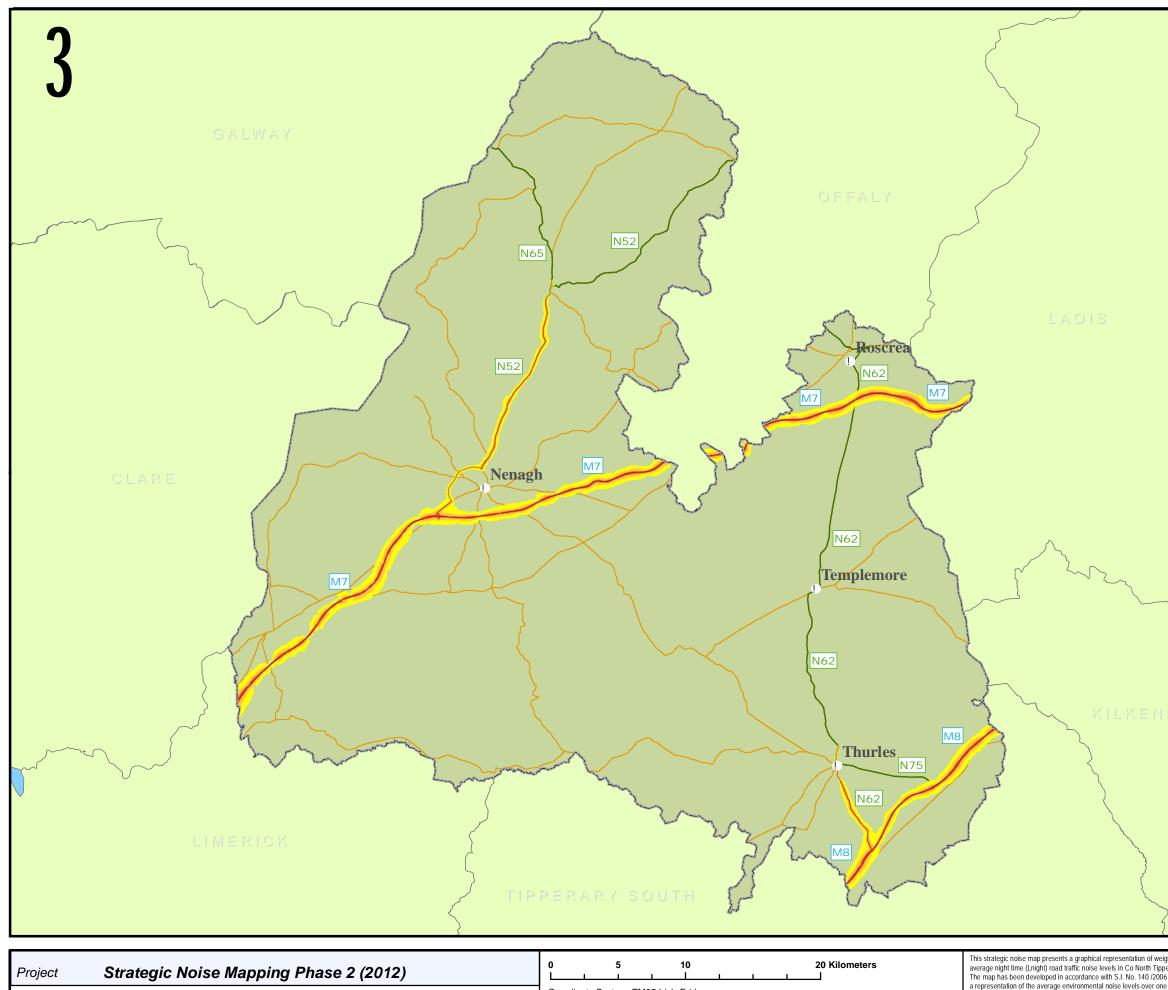

Coordinate System: TM65 Irish Grid

Date:

National Roads Authority Data Source: September, 2012

This strategic noise map presents a graphical representation of weighted predicted annual average (Lden) and annual average night time (Lnight) road traffic noise levels in Co North Tipperary. The map has been developed in accordance with S.I. No. 140 /2006 (the Environmental Noise Regulations) and is a representation of the average environmental noise levels over one complete year. This map forms part of a national noise mapping strategy which can be primarily used as a strategic tool for large scale planning or policy matters and is not suitable for local noise assessments. National and regional roads deemed to be carrying in excess of 3 million vehicle passages per year were assessed in this national study. Ordnance Survey Ireland Licence No. EN0045212 (DigitalContract) © Ordnance Survey Ireland/Government of Ireland

|        |                      | LEGEND                            |      |  |
|--------|----------------------|-----------------------------------|------|--|
|        | Lnia                 | Lnight                            |      |  |
|        | Noise zone (dB)      |                                   |      |  |
|        | < 45 (dB)            |                                   |      |  |
|        |                      | 45 to 49 (dB)                     |      |  |
|        |                      | 50 to 54 (dB)                     |      |  |
|        |                      | 55 to 59 (dB)                     |      |  |
|        |                      | 60 to 64 (dB)                     |      |  |
|        |                      | 65 to 69 (dB)                     |      |  |
|        |                      | ≥ 70 (dB)                         |      |  |
|        |                      | Study Area                        |      |  |
|        |                      | - National Road                   |      |  |
|        |                      | <ul> <li>Regional Road</li> </ul> |      |  |
|        | ļ                    | Town                              |      |  |
|        |                      | )                                 |      |  |
|        | Approximate Number   |                                   | mber |  |
|        | Lnight               | of People                         |      |  |
|        | < 50                 | <mark>6,59</mark> 4               |      |  |
|        | <u>50 - 54</u>       | 773                               |      |  |
|        | <u>55 - 59</u>       | 654                               |      |  |
|        | 60 - 64              | 208                               |      |  |
|        | 65 - 69              | 0                                 |      |  |
|        | > 70                 | > 70 0                            |      |  |
| $\sim$ |                      | Approximate A                     | rea  |  |
| ~      | L <sub>night</sub>   | [km^2]                            |      |  |
|        | > 50                 | 37                                |      |  |
|        | > 60                 | 6                                 |      |  |
|        | <mark>&gt; 70</mark> | 0                                 |      |  |
|        |                      | Approximate Number                |      |  |
| Y      | Lnight               | of Dwellings                      |      |  |
|        | > 50                 | 777                               |      |  |
|        | > 60                 | 142                               |      |  |
|        | > 70                 | 0                                 |      |  |
|        | Approximate Number   |                                   |      |  |
|        | L <sub>night</sub>   | of People                         |      |  |
|        | > 50                 | 1,635                             |      |  |
|        | > 60                 | 208                               |      |  |
|        | > 70                 | 0                                 |      |  |
|        |                      |                                   |      |  |