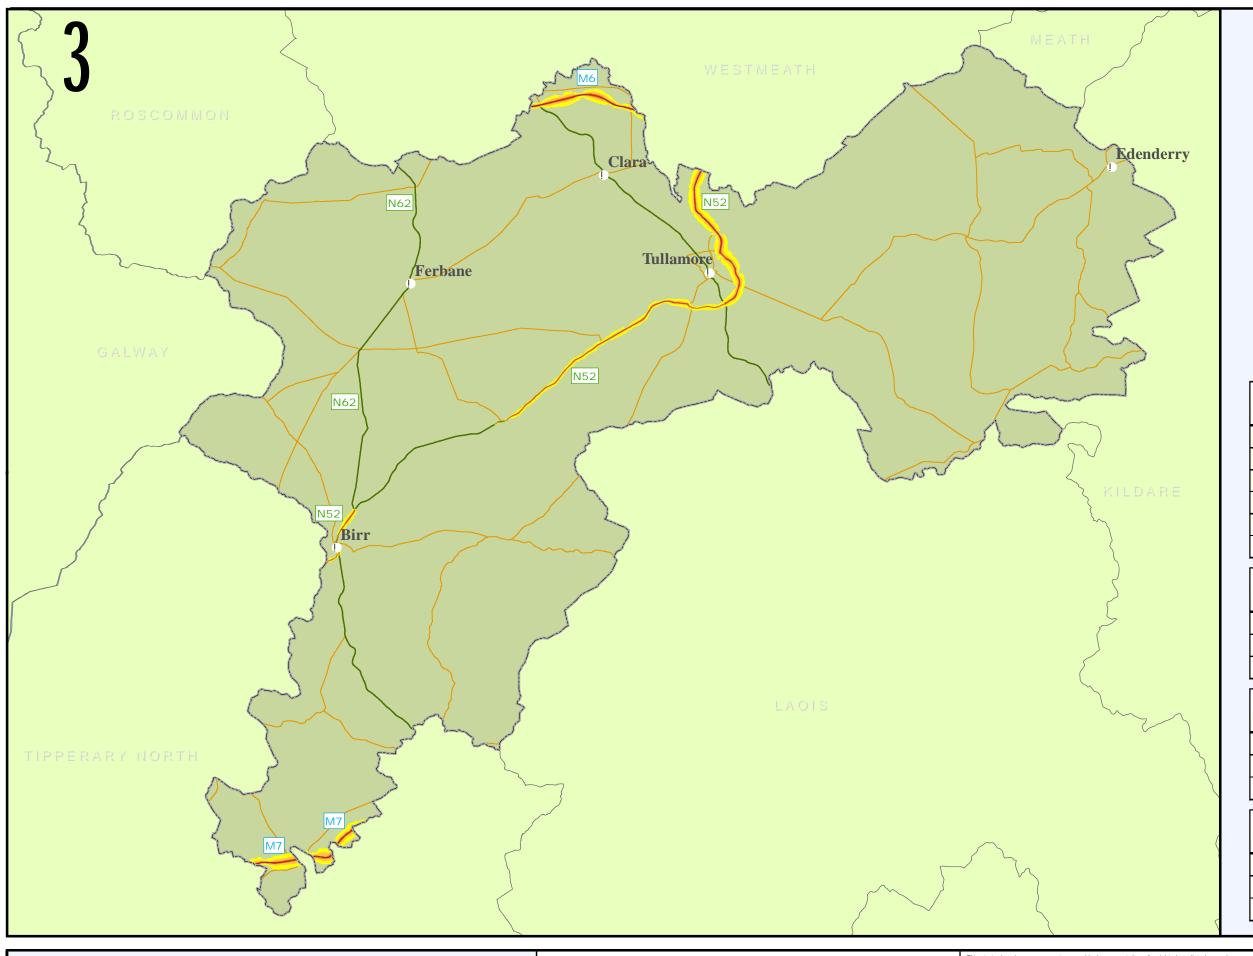

| Project | Strategic Noise Mapping Phase 2 (2012) | 0 5<br>L 1                         | 10                                          | 20 Kilometers |
|---------|----------------------------------------|------------------------------------|---------------------------------------------|---------------|
|         |                                        | Coordinate System: TM65 Irish Grid |                                             |               |
| Title   | Lnight (dB) - County Offaly            | Data Source:  Date:                | National Roads Authority<br>September, 2012 |               |

This strategic noise map presents a graphical representation of weighted predicted annual average (Lden) and annual average night time (Lnight) road traffic noise levels in Co Offaly.

The map has been developed in accordance with S.I. No. 140 /2006 (the Environmental Noise Regulations) and is a representation of the average environmental noise levels over one complete year. This map forms part of a national noise mapping strategy which can be primarily used as a strategic tool for large scale planning or policy matters and is not suitable for local noise assessments.

National and regional roads deemed to be carrying in excess of 3 million vehicle passages per year were assessed in this national study.

Ordnance Survey Ireland Licence No. EN0045212 (DigitalContract)
© Ordnance Survey Ireland/Government of Ireland