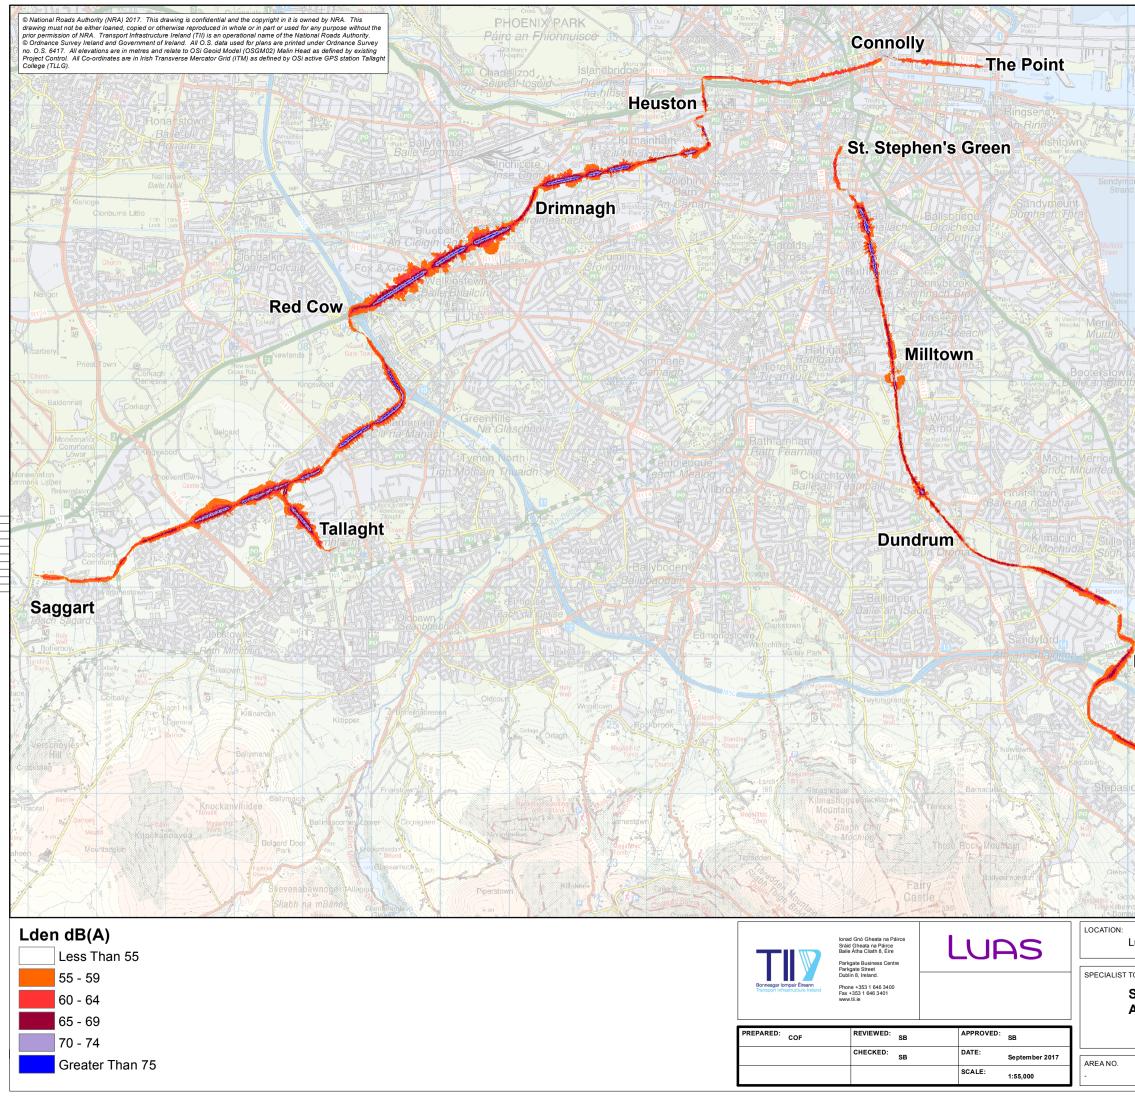

|                         | Wall                                    |             | N                                  |                  |
|-------------------------|-----------------------------------------|-------------|------------------------------------|------------------|
|                         |                                         |             |                                    |                  |
|                         |                                         |             |                                    | $\left( \right)$ |
|                         | JBLIN HARI                              |             | Breakware North Bull<br>Lighthouse |                  |
|                         | North Bank<br>∐ Lighthouse              |             | Charles Charles                    |                  |
|                         |                                         | 34          | T Poolbeg<br>Lighthouse            |                  |
| 1/2-I-                  |                                         |             |                                    |                  |
|                         |                                         |             |                                    |                  |
| wn l                    |                                         |             |                                    |                  |
|                         |                                         |             |                                    |                  |
|                         |                                         |             |                                    |                  |
|                         |                                         |             |                                    |                  |
|                         | Bull DI                                 | JBLI        | N                                  |                  |
|                         |                                         |             |                                    |                  |
|                         | Baile Á                                 | tha Cl      | lath                               |                  |
|                         |                                         |             |                                    |                  |
| \$                      |                                         |             |                                    |                  |
|                         |                                         |             |                                    |                  |
|                         |                                         |             |                                    |                  |
|                         |                                         |             |                                    |                  |
| Merrion<br>Strand       |                                         |             |                                    |                  |
| I 2                     |                                         |             |                                    |                  |
|                         |                                         |             |                                    |                  |
| Mart<br>Towe            |                                         |             |                                    |                  |
| Sch - Tra               | USE AMP                                 |             |                                    |                  |
| La Colla                | C.P.L.                                  | ckrock      |                                    |                  |
| errion Hall             | FL CAR                                  | An Cha      | rraig Dhubh 🔬                      | 3                |
| PO                      |                                         |             | Martello                           | Dî               |
| Tank                    | College                                 |             | SMP C                              |                  |
| Re- 92                  | ollege                                  | R119        | Bas RII                            |                  |
|                         |                                         |             | PO A D                             |                  |
|                         |                                         | 22 TopMo    | mkstown<br>na Manach, 201800       |                  |
|                         | Sicsense Part                           | A Called    | Carlle T                           | 글                |
| PORT                    |                                         |             |                                    | 虹に朝              |
| 经保险                     | Carvsfort                               | FEKill      | OF LESSED                          | 18               |
| rgan Sof                |                                         | The Gran    |                                    |                  |
| 17 Suble                | XN 63                                   | Deansorange |                                    | oneypar          |
|                         |                                         | grange      | Scn 3                              | PO               |
| Galloping               | Green Grain                             | each        | Sa Sa                              | llynoc           |
| R113                    |                                         |             | An Hospital                        | Naig             |
|                         |                                         | K A A       |                                    |                  |
|                         | Payrook                                 |             | - Weit Har &                       |                  |
| _eoparc                 | dstown                                  | tSionna     | The Sch                            |                  |
| Hospital Race<br>Course |                                         | nolecourt   |                                    |                  |
|                         | PO                                      |             | Hospital                           |                  |
| T 1 Page                | 13 1 - 6 - 6                            |             |                                    |                  |
|                         | Att                                     | A REAL      | Cabinteelv.                        | and the          |
| S SSS                   |                                         | P B         | Caban TSile                        | EC               |
| 94 Ballyoga             | Carrio                                  | ckmin       | es                                 | KIL              |
| ErS:B:<br>Station       | (*) (*) (*) (*) (*) (*) (*) (*) (*) (*) | haighin     | A B B                              | 19 12-           |
|                         |                                         |             | Areannis - (                       | NE.              |
| Tophead                 |                                         |             | Tomb:                              | NA P             |
|                         | HALLY X                                 |             |                                    |                  |
| A AR                    | Carrickmin                              | Great       | Gins                               |                  |
|                         | STRES                                   | 9.3         | Laughanstown                       | NS.              |
|                         |                                         | Bri         | des Glen                           | A Ca             |
| AGIE                    | namuek                                  | 150         | The III                            | des Diele        |
|                         |                                         | nat / / . 🛽 | SAL AND AUG                        | Meters           |
| 0 300 600               | 1,200 1,8                               | 300 2,4     |                                    |                  |
| N Gen M                 | n - M. K. (K.).                         | AL          | H.I.I.B.                           |                  |
| ias Red and             | Green Lines                             |             |                                    |                  |
|                         |                                         |             |                                    |                  |
| PIC:                    |                                         |             |                                    |                  |
|                         |                                         | ing De-     | und 2 (2047)                       |                  |
|                         |                                         |             | und 3 (2017)                       |                  |
| veraye 24               | Hour Sou                                |             | es (Luen)                          |                  |
|                         |                                         |             |                                    |                  |
|                         |                                         |             | [                                  |                  |
|                         | PLAN NO.                                |             | SUBJECT.                           | 7                |
|                         | -                                       |             | NOISE MAPPING                      | - 1              |